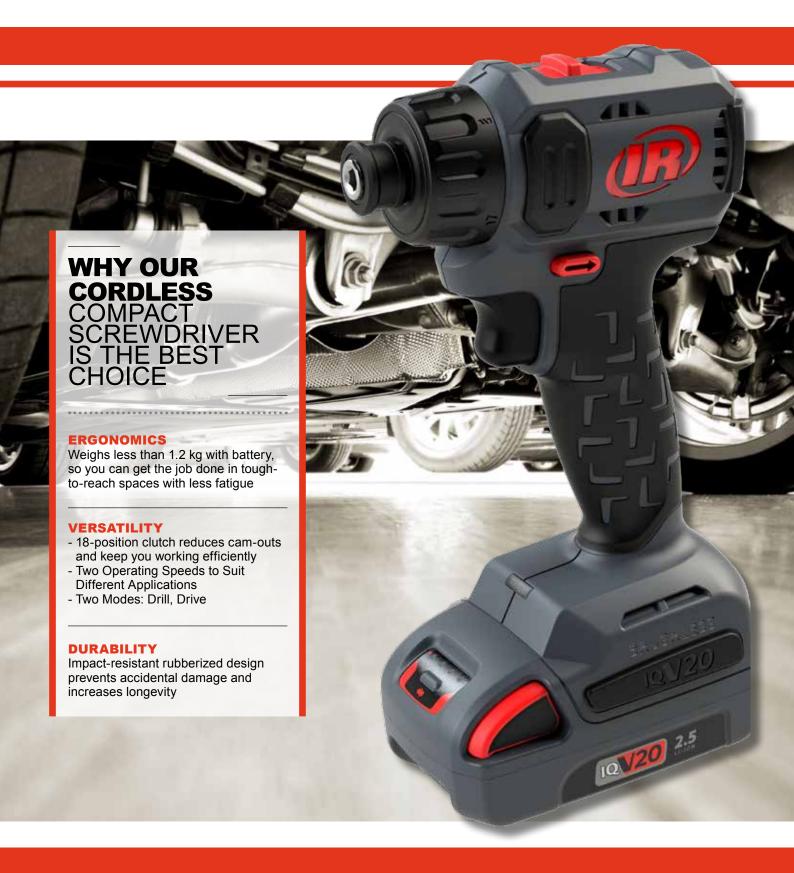

## LIGHT ON WEIGHT, HEAVY ON PERFORMANCE.

The Ingersoll Rand® D3411 IQV20™ Cordless Compact Screwdriver combines all the flexibility and dexterity of cordless tools with the power, durability, and strength that our professional-grade portfolio is known for. Plus, at 127 mm in length and under 0.9 kg bare tool, it boasts unyielding durability, long-lasting power, and precise, configurable torque — all in one small package.