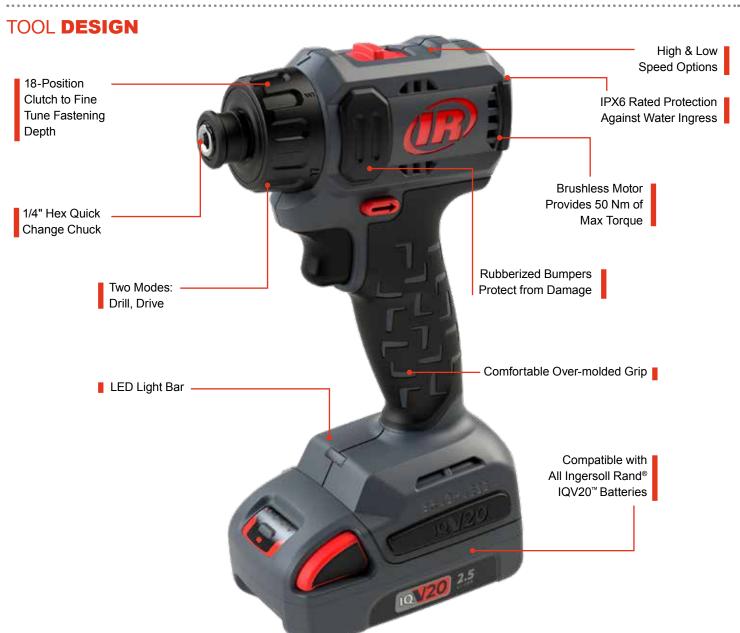

## LIGHT ON WEIGHT, HEAVY ON PERFORMANCE.

The Ingersoll Rand® D3411 IQV20™ Cordless Compact Screwdriver combines all the flexibility and dexterity of cordless tools with the power, durability, and strength that our professional-grade portfolio is known for. Plus, at 127 mm in length and under 0.9 kg bare tool, it boasts unyielding durability, long-lasting power, and precise, configurable torque — all in one small package.

| <b>D3411</b> IQV20™ CORDLESS COMPACT SCREWDRIVER | Model | System | Chuck Size               | MAX<br>Torque<br>Nm | RPM  | Length<br>mm | Weight<br>kg | Warranty |
|--------------------------------------------------|-------|--------|--------------------------|---------------------|------|--------------|--------------|----------|
|                                                  | D3411 | IQV20™ | 1/4" Hex<br>Quick Change | 50                  | 1800 | 127          | 0.8          | 3 Years  |